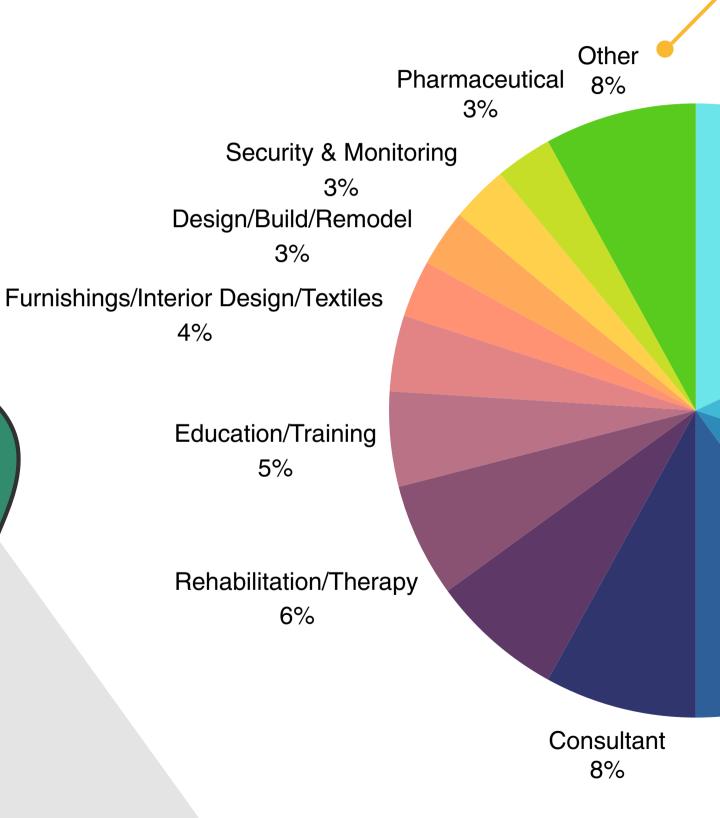

## Who Are ABMs?

According to LinkedIn, "The global Long Term Care market size was valued at USD 950000.0 million in 2021 and is expected to expand at a CGAR of 6.03% during the forecast period, reaching USD 1350000.0 million by 2027". This includes Nutrition, Transportation, Group Purchasing, Employment/Recruitment, Diagnostic Services, and other miscellaneous industries that each make up less than 1% of ABMs.

### Technology/Software 18%

Legal Services 10%