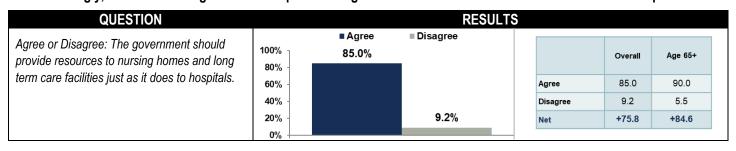

### **TOP TAKEAWAYS**

- A vast majority of voters believe long term care facilities need more support from the government and the lack of support thus far has negatively impacted their ability to protect seniors.
- Overwhelmingly, voters want the government to provide long term care facilities with the same resources as hospitals
  including over 80 percent of those over 65 years old supporting an additional \$10 billion in funding for long term care facilities
  to provide additional PPE, staff, and testing to residents.

### **KEY FINDINGS**

By a three-to-one margin, voters say that nursing homes and assisted living communities need more funding for PPE, staff, and increased testing capabilities.

Overwhelmingly, voters want the government to provide long term care facilities with the same resources as hospitals.