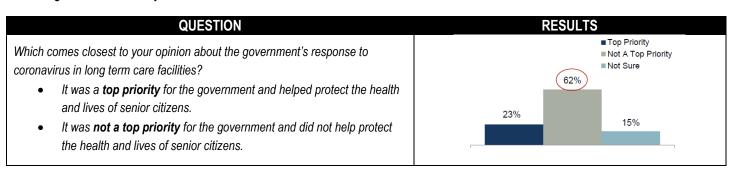

## SURVEY OF WOMEN VOTERS (Ages 35-64) – JUNE 26-29,2020 TOP TAKEAWAYS

- Women voters (62 percent) overwhelmingly felt that the government did not make long term care facilities a top priority and, as a result, did not help protect the health and lives of senior citizens.
- By nearly a five-to-one margin, these voters (71 percent) say that long term care facilities need more support from the government so they can save lives and take care of our loved ones.