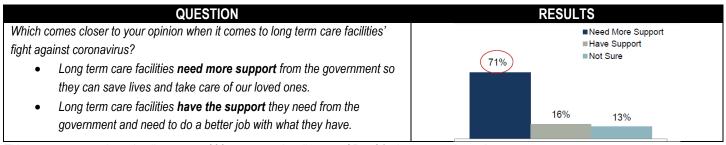

## SURVEY OF WOMEN VOTERS (Ages 35-64) – JUNE 26-29,2020 TOP TAKEAWAYS

- Women voters (62 percent) overwhelmingly felt that the government did not make long term care facilities a top priority and, as a result, did not help protect the health and lives of senior citizens.
- By nearly a five-to-one margin, these voters (71 percent) say that long term care facilities need more support from the government so they can save lives and take care of our loved ones.