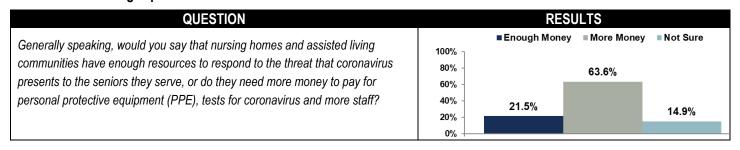

### **KEY FINDINGS**

By a three-to-one margin, voters say that nursing homes and assisted living communities need more funding for PPE, staff, and increased testing capabilities.

Overwhelmingly, voters want the government to provide long term care facilities with the same resources as hospitals.